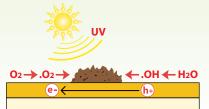

#### EverClean™ eliminates all surface dirt.

When UV light strikes the EverClean photocatalytic TiO2-based surface, hydroxy radicals (.OH) and superoxide radicals (O2-) oxidize (decompose) all organic substances. Rain or water washes them away. Sheerfill surfaces remain dazzling white forever! Maintenance cleaning is eliminated, as are environmentally deleterious cleaning agents.