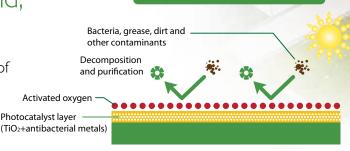

### EverClean has antibacterial, anti-mold, anti-dirt and anti-odor properties.

Organic substances are decomposed by the constant generation of activated oxygen making EverClean an environmentally perfect coating for the planet.

#### Antibacterial Mechanism