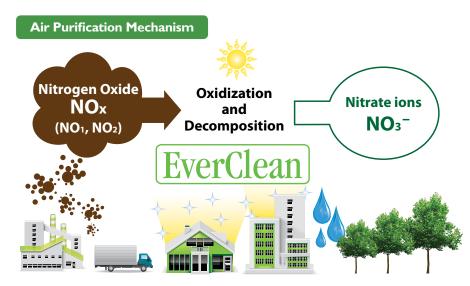

### EverClean purifies the atmosphere by removing $NO_X$ and $SO_X$ .

Its TiO2 technology in the presence of UV light, through a chemical reduction process, decomposes two atmospheric pollutants — nitrogen oxide and sulfur oxide. These pollutants, found in exhaust fumes and smoke, are major contributors to acid rain and urban ozone which in turn lead to deforestation and damage to human health. Everclean's chemical reduction process releases nitrate ions that are eventually washed into the soil and help to fertilize plants.