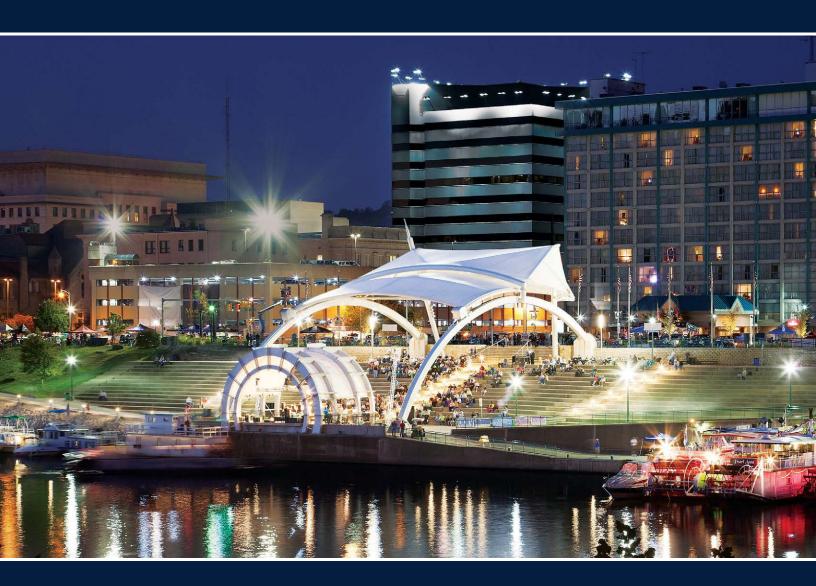

#### Entertainment & Leisure

Birdair's expertise in the construction of tensile structures extends to the entertainment and leisure sectors, and is reflected in a variety of completed resorts, casinos and amphitheaters worldwide.

These venues are designed and engineered to encourage relaxation and celebration, ideals that reinforced aesthetically by the use of architectural fabric membranes. No other material is as versatile; a membrane roof can be contoured into just about any imaginable shape. In daylight, tensile membrane translucency offers soft diffused naturally lit spaces reducing the need for interior lighting. While at night, artificial lighting creates an ambient exterior luminescence.

When it comes to entertainment venues, the lightweight membrane provides a cost-effective solution requiring less structural steel to support the roof or façade, enabling long spans of column-free space. In addition, membrane offers facility owners reduced construction costs and maintenance costs compared to traditional building materials.