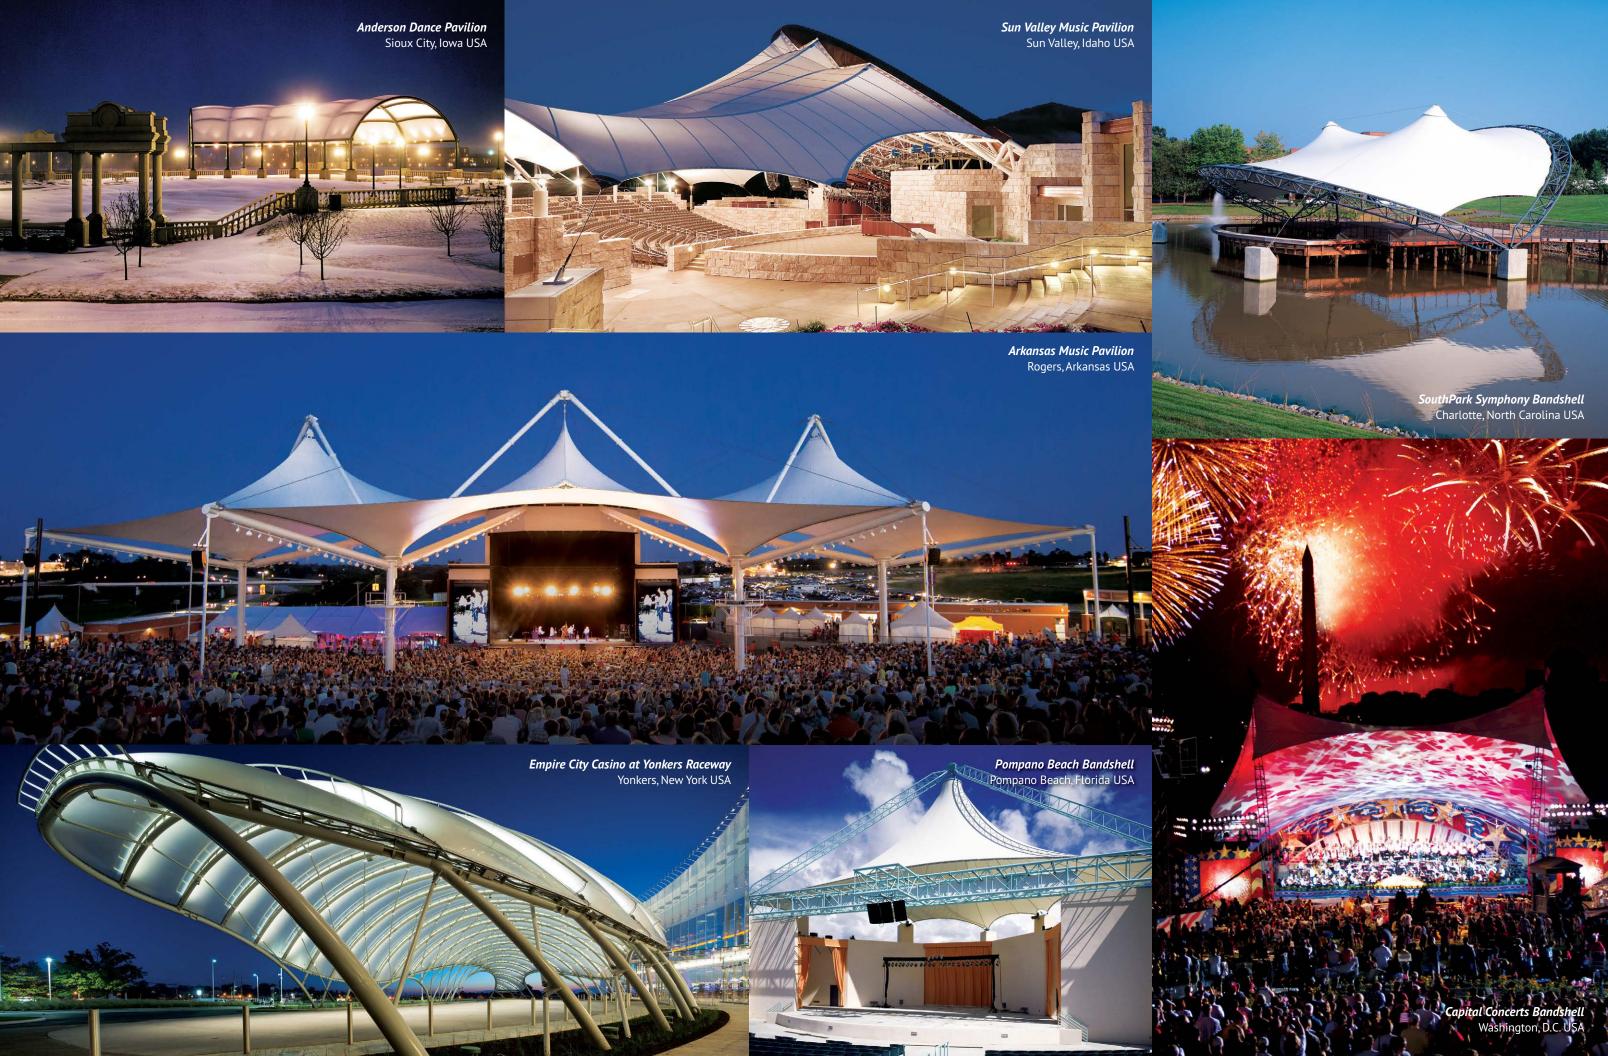

#### Entertainment & Leisure

Birdair's expertise in the construction of tensile structures extends to the entertainment and leisure sectors, and is reflected in a variety of completed resorts, casinos and amphitheaters worldwide.

These venues are designed and engineered to encourage relaxation and celebration, ideals that reinforced aesthetically by the use of architectural fabric membranes. No other material is as versatile; a membrane roof can be contoured into just about any imaginable shape. In daylight, tensile membrane translucency offers soft diffused naturally lit spaces reducing the need for interior lighting. While at night, artificial lighting creates an ambient exterior luminescence.

When it comes to entertainment venues, the lightweight membrane provides a cost-effective solution requiring less structural steel to support the roof or façade, enabling long spans of column-free space. In addition, membrane offers facility owners reduced construction costs and maintenance costs compared to traditional building materials.