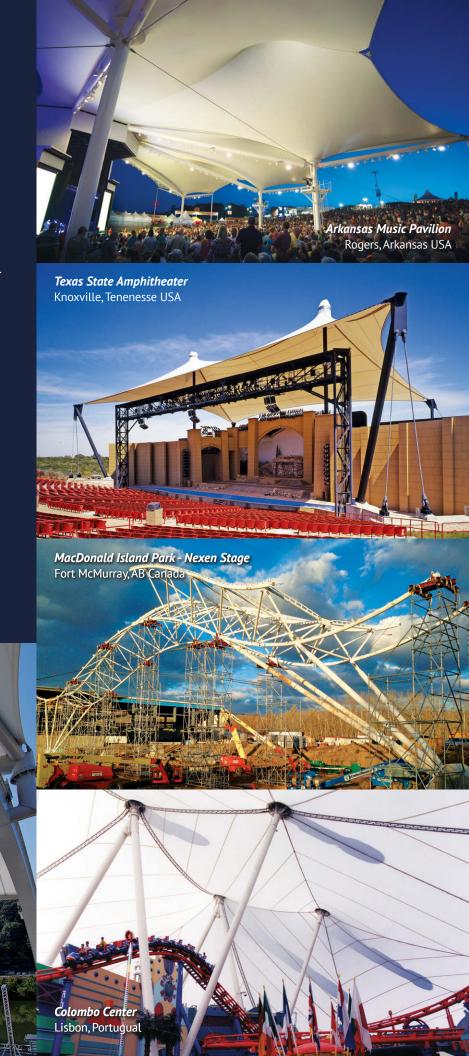

#### Entertainment & Leisure

Birdair's expertise in the construction of tensile structures extends to the entertainment and leisure sectors, and is reflected in a variety of completed resorts, casinos and amphitheaters worldwide.

These venues are designed and engineered to encourage relaxation and celebration, ideals that reinforced aesthetically by the use of architectural fabric membranes. No other material is as versatile; a membrane roof can be contoured into just about any imaginable shape. In daylight, tensile membrane translucency offers soft diffused naturally lit spaces reducing the need for interior lighting. While at night, artificial lighting creates an ambient exterior luminescence.

When it comes to entertainment venues, the lightweight membrane provides a cost-effective solution requiring less structural steel to support the roof or façade, enabling long spans of column-free space. In addition, membrane offers facility owners reduced construction costs and maintenance costs compared to traditional building materials.