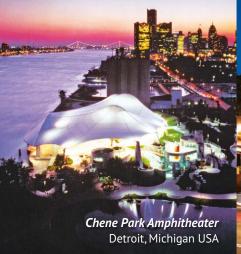

#### Entertainment & Leisure

Birdair's expertise in the construction of tensile structures extends to the entertainment and leisure sectors, and is reflected in a variety of completed resorts, casinos and amphitheaters worldwide.

These venues are designed and engineered to encourage relaxation and celebration, ideals that reinforced aesthetically by the use of architectural fabric membranes. No other material is as versatile; a membrane roof can be contoured into just about any imaginable shape. In daylight, tensile membrane translucency offers soft diffused naturally lit spaces reducing the need for interior lighting. While at night, artificial lighting creates an ambient exterior luminescence.

When it comes to entertainment venues, the lightweight membrane provides a cost-effective solution requiring less structural steel to support the roof or façade, enabling long spans of column-free space. In addition, membrane offers facility owners reduced construction costs and maintenance costs compared to traditional building materials.