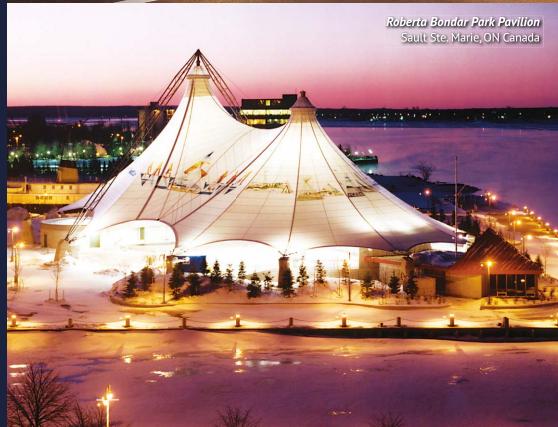

#### Entertainment & Leisure

Birdair's expertise in the construction of tensile structures extends to the entertainment and leisure sectors, and is reflected in a variety of completed resorts, casinos and amphitheaters worldwide.

These venues are designed and engineered to encourage relaxation and celebration, ideals that reinforced aesthetically by the use of architectural fabric membranes. No other material is as versatile; a membrane roof can be contoured into just about any imaginable shape. In daylight, tensile membrane translucency offers soft diffused naturally lit spaces reducing the need for interior lighting. While at night, artificial lighting creates an ambient exterior luminescence.

When it comes to entertainment venues, the lightweight membrane provides a cost-effective solution requiring less structural steel to support the roof or façade, enabling long spans of column-free space. In addition, membrane offers facility owners reduced construction costs and maintenance costs compared to traditional building materials.