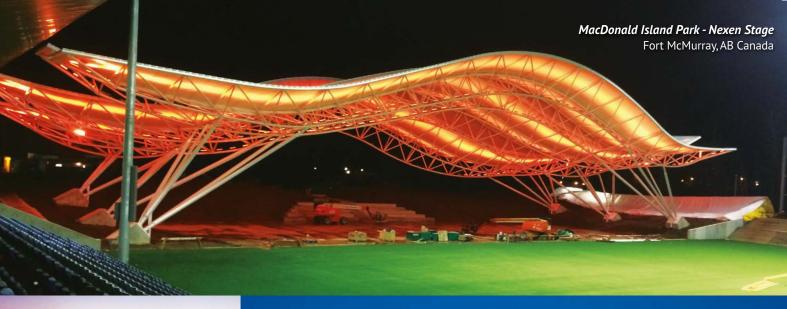

#### Entertainment & Leisure

Birdair's expertise in the construction of tensile structures extends to the entertainment and leisure sectors, and is reflected in a variety of completed resorts, casinos and amphitheaters worldwide.

These venues are designed and engineered to encourage relaxation and celebration, ideals that reinforced aesthetically by the use of architectural fabric membranes. No other material is as versatile; a membrane roof can be contoured into just about any imaginable shape. In daylight, tensile membrane translucency offers soft diffused naturally lit spaces reducing the need for interior lighting. While at night, artificial lighting creates an ambient exterior luminescence.

When it comes to entertainment venues, the lightweight membrane provides a cost-effective solution requiring less structural steel to support the roof or façade, enabling long spans of column-free space. In addition, membrane offers facility owners reduced construction costs and maintenance costs compared to traditional building materials.